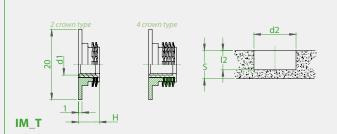

ASSEMBLY

By pressure.

| SERIES IM_T  |                     | with flang        | ge               |                    |                    |                  |                                           |                                   |                                  |                               |              |         |
|--------------|---------------------|-------------------|------------------|--------------------|--------------------|------------------|-------------------------------------------|-----------------------------------|----------------------------------|-------------------------------|--------------|---------|
| CODE         | Min.<br>thicknesses | Thread            | Insert<br>lenght | Hole<br>diameter   | Hole depth         | Crowns<br>number | Average<br>assembly<br>press-in<br>force* | Average<br>pull-out<br>strenght * | Certified<br>pull-out on<br>gres | Certified<br>shear on<br>gres | CE           | Ē       |
|              | (S)**               | (d1)***           | (H)              | (d2)<br>+ 0,2/-0,2 | ( 2)<br>+ 1,0/-0,0 |                  | (kN)                                      | (kN)                              |                                  |                               |              |         |
| IM2T//H6/K   | 7,5                 | M 4<br>M 5<br>M 6 | 6                | 12                 | 5,5                | 2                | 0,4                                       | 1,7                               | 1,5                              | 1,6                           | $\checkmark$ | 15/0615 |
| IM4T//H8.5/K | 10                  | M 4<br>M 5<br>M 6 | 8                | 12                 | 8                  | 4                | 1                                         | 2,9                               | 1,8                              | 1,6                           | $\checkmark$ | 15/0615 |

\* Values reported above are indicative and not binding as results from laboratory tests that might not be repeatable in different conditions.

\*\* "S" value is variable and related to the characteristics of the receiving material. It is recommended to perform assembly test to define the correct value.

\*\*\* Reference to be completed by thread d1.

MATERIAL

Bush: stainless steel AISI 316L Crowns: stainless steel AISI 316L Body: plastic

Natural state.

Fastener for the rear fixing of facade panels made of ceramic plates (stoneware) according to EN 14411:2012